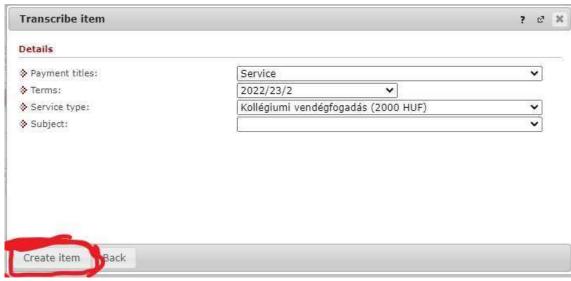

3. Choose the Service title from the Payment titles, your current semester from the Semesters, and the "Fee of dormitory network use (your subscription)" from the Service types.

4. Then click the Create Item button