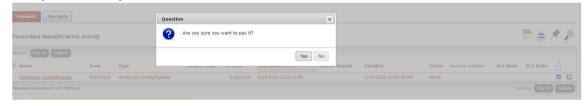

5. After the item has been successfully listed, click the Back button

6. In the row of your own item that appears, check the Payment field, then click Next.

7. Finally, click the Pay button.