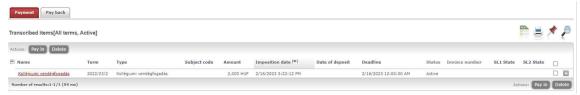

5. After the item has been successfully listed, click the Back button

6. In the row of your own item that appears, check the Payment field, then click Next.

7. Finally, click the Pay button.