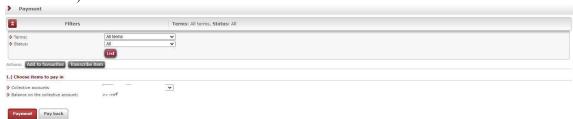

## Fee of dormitory network use – Payment through NEPTUN system

1. Go to Neptun, on the opening page select the menu item Finances/Payment

2. Click on the Item listing button. Use Transcribe item. (You don't have to worry about choosing the semester.)

5. After the item has been successfully listed, click the Back button

6. In the row of your own item that appears, check the Payment field, then click Next.

7. Finally, click the Pay button.