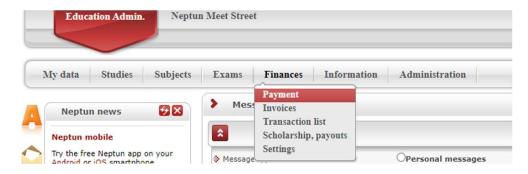

## Fee of dormitory network use – Payment through NEPTUN system

1. Go to Neptun, on the opening page select the menu item Finances/Payment

2. Click on the Item listing button. Use Transcribe item. (You don't have to worry about choosing the semester.)