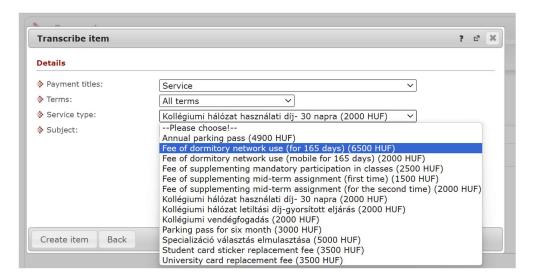

3. Choose the Service title from the Payment titles, your current semester from the Semesters, and the "Fee of dormitory network use (your subscription)" from the Service types.

4. Then click the Create Item button